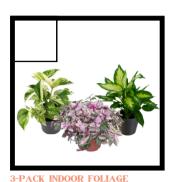

Add a tropical touch to your indoor space!
Welcome the cascade of a trailing Pothos, a
vibrant pop of color from a Tradescantia, &
the elegant stature of a Dieffenbachia - all
displayed in decorative pots!