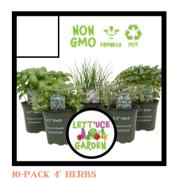

DUPLICATES & SUBSTITUTES MAY OCCUR.

Elevate your dishes with a flavorful assortment of our finest herbs! Varieties may include: Basil (Sweet & Thai), Thyme, Chives (Onion & Garlic), Mint (Mojito & Peppermint), Oregano, Parsley, & Rosemary.