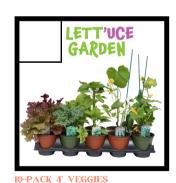

Savor the goodness of homegrown veggies right at your very own fingertips! Varieties may include: Tomatoes (x4), Cucumber, Zucchini, Peppers (x2), Kale, & Romaine.

Open the door to a garden of endless possibilities! These easy-to-grow bedding plants available in red, white, or pink, stay resilient against pesky intruders like deer & rabbits. Get ready for a burst of color!