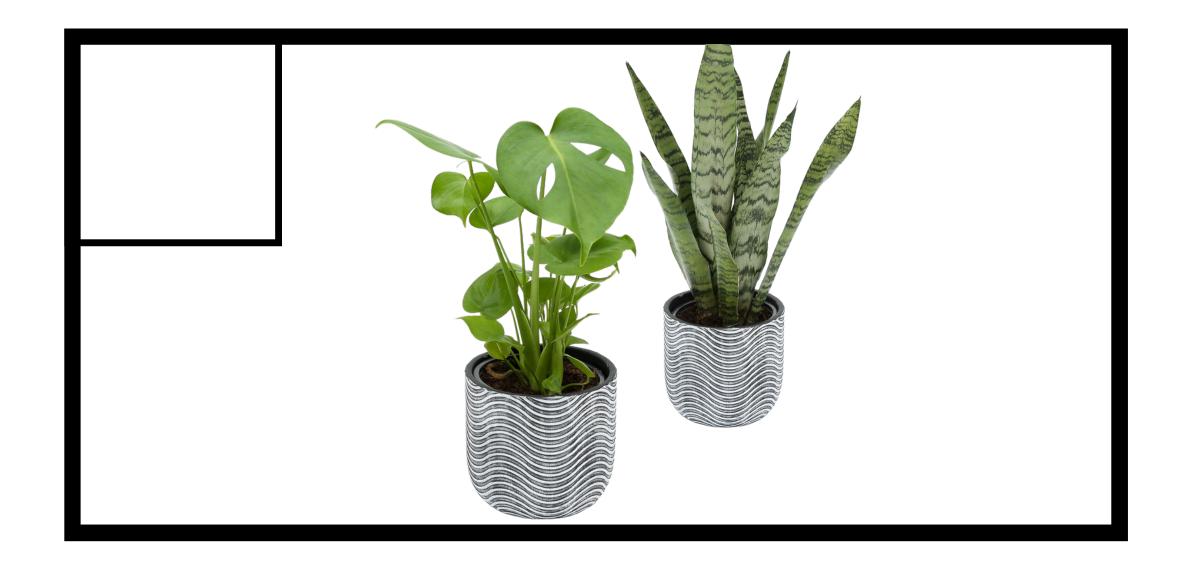

#### Tropical 2-Pk Set

Make a statement in your home with this easy-to-carefor tropical 2-pack set! Plants come in ceramic, patterned pots. Please note: variety in plants and pots subject to change based on availability in the greenhouse.