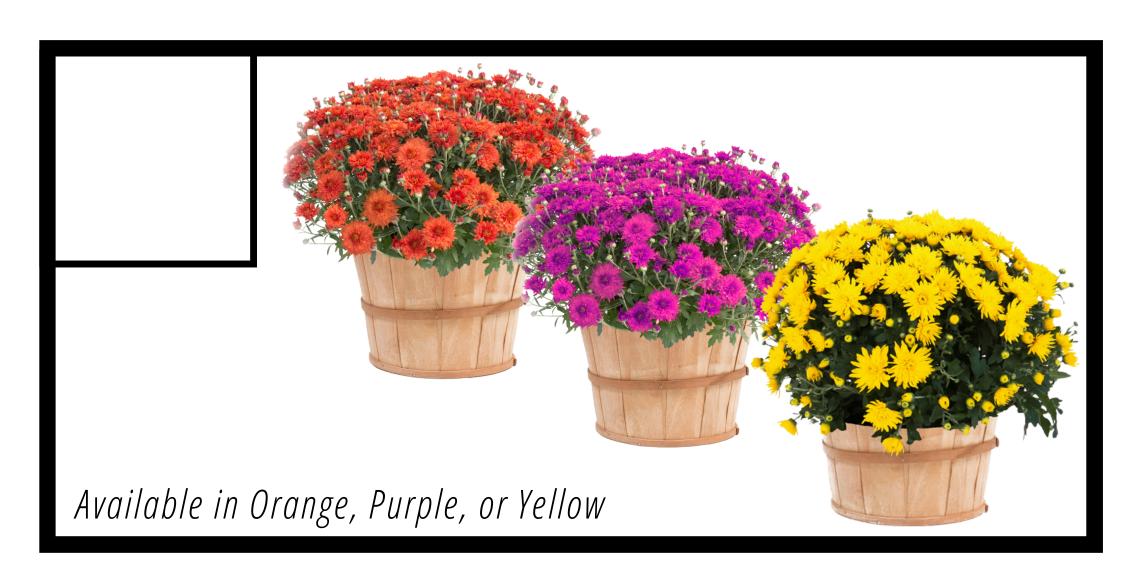

#### 10" Premium Bushel Mums

Welcome the perfect addition to your porch this Fall with these full and beautiful Mums that last all season long! Delivered in a decorative 10" bushel basket and ready to colour your home!

Colours: Yellow, Orange, Purple