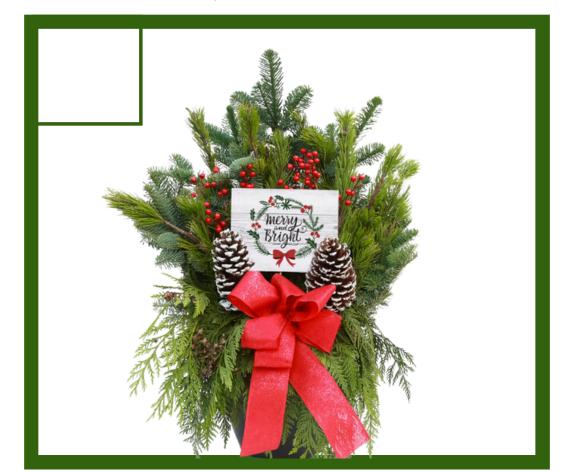

#### **Outdoor Greenery Arrangement**

Welcome your guests in from the cold with this large, beautiful and fresh holiday greenery arrangement. Pinecones, berries and a large red bow complete the festive look. Standing at 2 feet tall this statement piece is sure to inspire the joyful spirit!