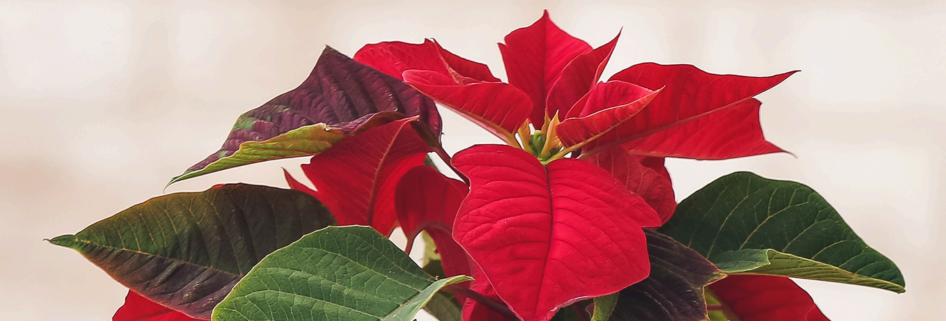

#### 6.5" Premium Poinsettia

A Holiday Favourite! Brighten up any room this winter with a vibrant poinsettia. Available in red and white, the poinsettia is perfect for your home, hotels, restaurants and banks over the holidays.