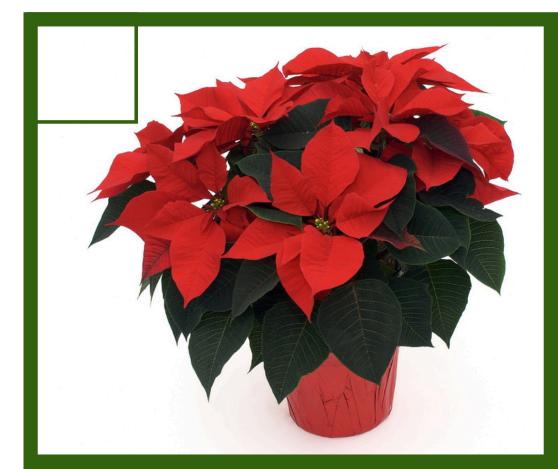

#### 10" Premium Poinsettia

Make a statement! These 10" red poinsettias are the center of attention due to their size. They arrive ready to display and include a colour coordinated pot cover. **Only** available in **Red**.