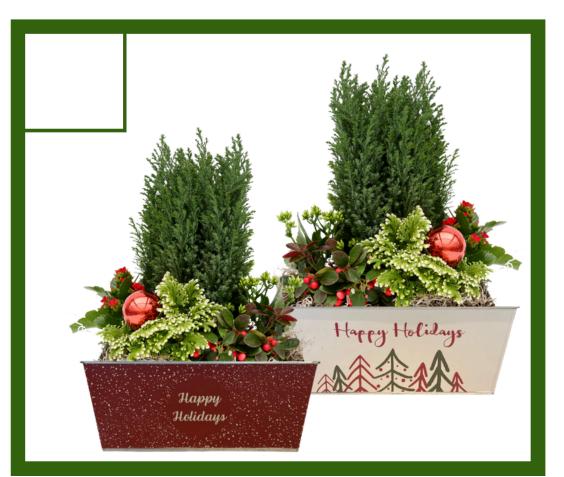

#### **Indoor Tropical Planter**

Add a festive look to your table with a mixed tropical planter. There are four different plant varieties planted in these rectangular holiday themed tins. **Planter container** designs do vary and cannot be requested.