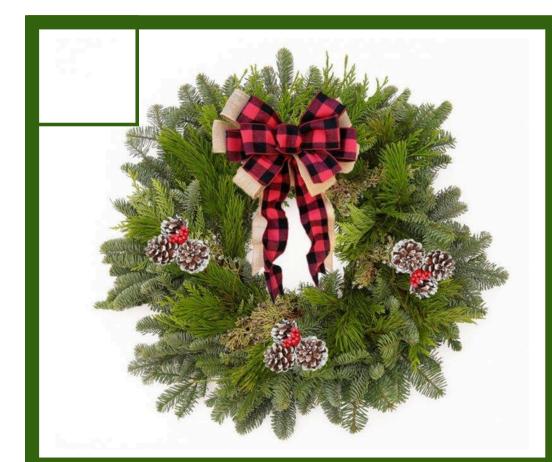

#### **Holiday Wreath**

A Holiday Wreath is a classic door upgrade. Fresh noble, cedar and juniper decorated with a large plaid bow, frosted pine cones and red berries are sure to give you and your guests a homey warm feeling from the outside.