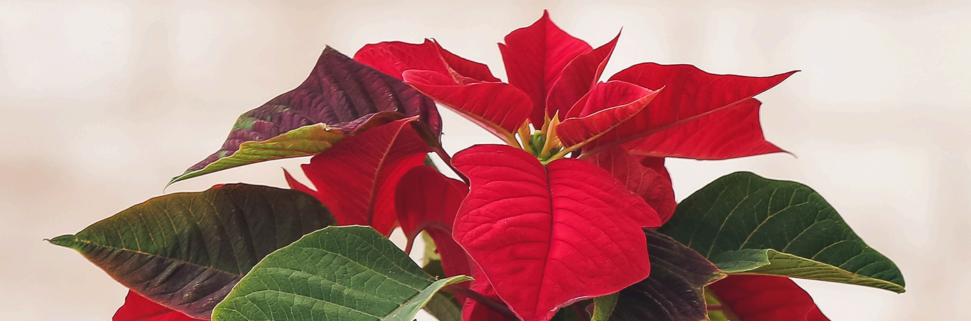

#### 6.5" Premium Poinsettia

A Holiday Favourite! Brighten up any room this winter with a vibrant poinsettia. Available in red and white, the poinsettia is perfect for your home, hotels, restaurants and banks over the holidays.

#### 10" Premium Poinsettia

Make a statement! These 10" red poinsettias are the center of attention due to their size. They arrive ready to display and include a colour coordinated pot cover. **Only** available in **Red**.