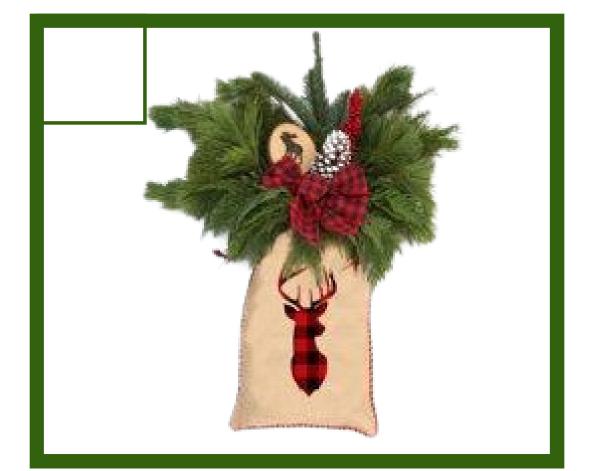

### **Hanging Greenery Bough**

Greenery that is versatile! A fun, vintage burlap bag holds premium greens and red ilex berry branches. Completing the look are holiday picks like a bow and a pinecone. Lean it up against stairs, benches or your home and hang from your door.