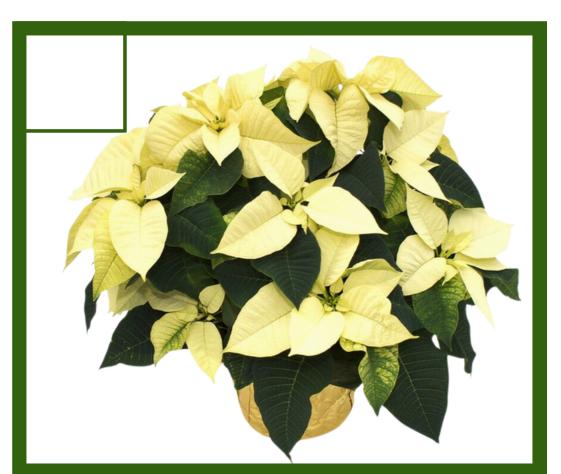

#### 6.5" Premium Poinsettia

A Holiday Favourite! Brighten up any room this winter with a vibrant poinsettia. Available in red and white, the poinsettia is perfect for your home, hotels, restaurants and banks over the holidays.