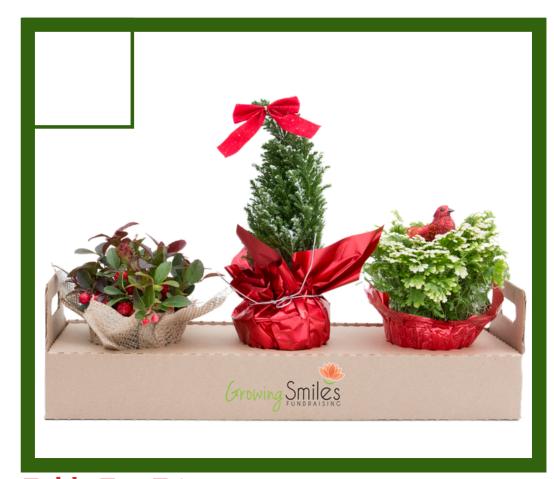

#### **Table Top Trio**

The perfect Gift Pack! 1 gaultheria, 1 mini cypress and 1 frosty fern complete this trio whether you need a gift for a teacher, coach or even you. Complete with the pot covers and holiday decor there is a plant for anyone you need.