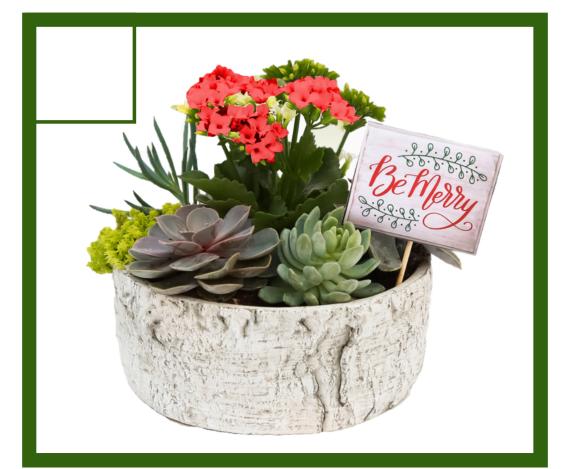

#### **Succulent Bowl**

A beautiful, ceramic, patterned bowl is 9" in diameter. Perfect for your coffee table or as a holiday gift. An assortment of popular succulents are planted with a flowering Kalanchoe in the center.