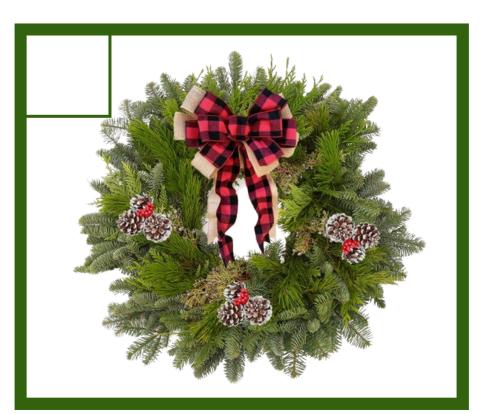

## **Holiday Wreath**

A Holiday Wreath is a classic door upgrade. Fresh noble, cedar and juniper decorated with a large plaid bow, frosted pine cones and red berries are sure to give you and your guests a homey warm feeling from the outside.