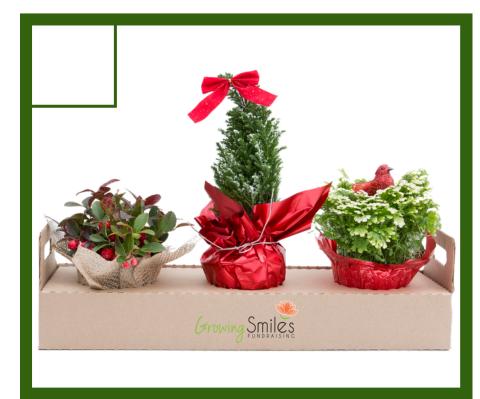

Table Top Trio

The perfect Gift Pack! 1 gaultheria, 1 mini cypress and 1 frosty fern complete this trio whether you need a gift for a teacher, coach or even you. Complete with the pot covers and holiday decor there is a plant for anyone you need.