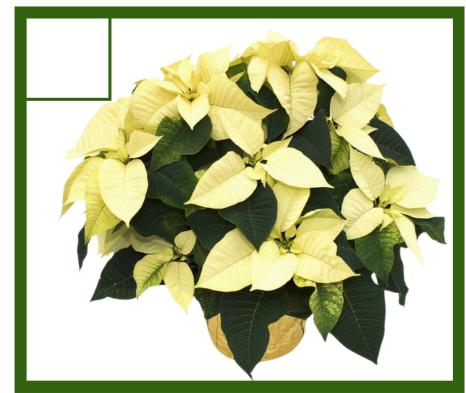

## Winter Fundraiser

2024

**Approximate Poinsettia Sizes:** 

6.5" pot: 14 to 16" tall and 13 to 16" wide

6.5" Premium Poinsettia

A Holiday Favourite! Brighten up any room this winter with a vibrant poinsettia. Available in red and white, the poinsettia is perfect for your home, hotels, restaurants and banks over the holidays.