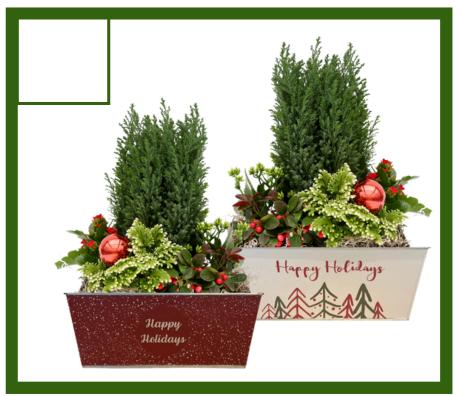

**Indoor Tropical Planter** 

Add a festive look to your table with a mixed tropical planter. There are four different plant varieties planted in these rectangular holiday themed tins. Planter container designs do vary and cannot be requested.