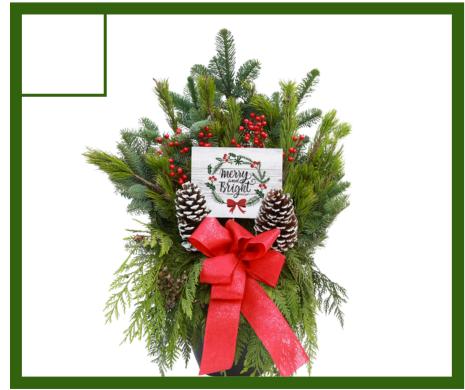

## **Holiday Wreath**

A Holiday Wreath is a classic door upgrade. Fresh noble, cedar and juniper decorated with a large plaid bow, frosted pine cones and red berries are sure to give you and your guests a homey warm feeling from the outside.