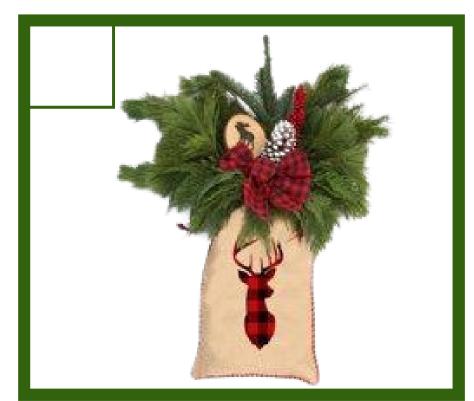

Hanging Greenery Bough

Greenery that is versatile! A fun, vintage burlap bag holds premium greens and red ilex berry branches. Completing the look are holiday picks like a bow and a pinecone. Lean it up against stairs, benches or your home and hang from your door.