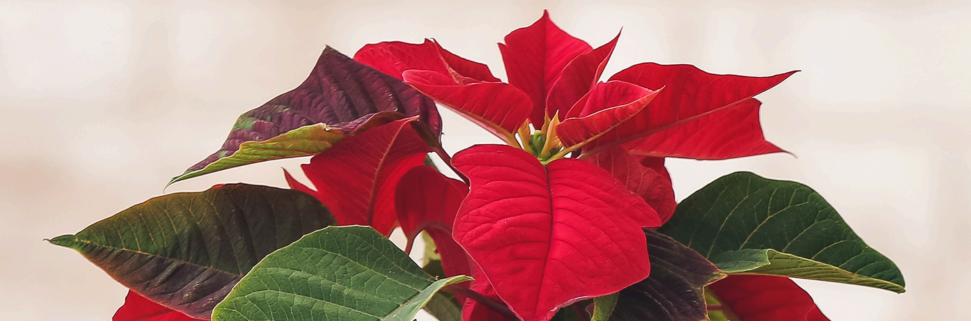

## Winter Fundraiser

2024

**Approximate Poinsettia Sizes:** 

6.5" pot: 14 to 16" tall and 13 to 16" wide

6.5" Premium Poinsettia

A Holiday Favourite! Brighten up any room this winter with a vibrant poinsettia. Available in red and white, the poinsettia is perfect for your home, hotels, restaurants and banks over the holidays.