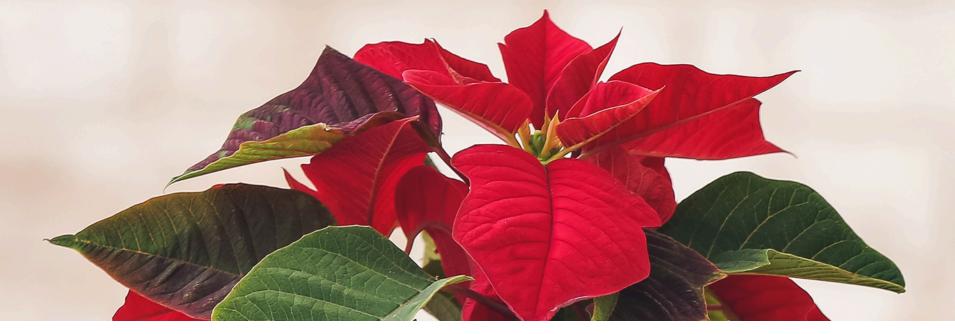

## Winter Fundraiser

2024

**Approximate Poinsettia Sizes:** 

6.5" pot: 14 to 16" tall and 13 to 16" wide

6.5" Premium Poinsettia

A Holiday Favourite! Brighten up any room this winter with a vibrant poinsettia. Available in red and white, the poinsettia is perfect for your home, hotels, restaurants and banks over the holidays.